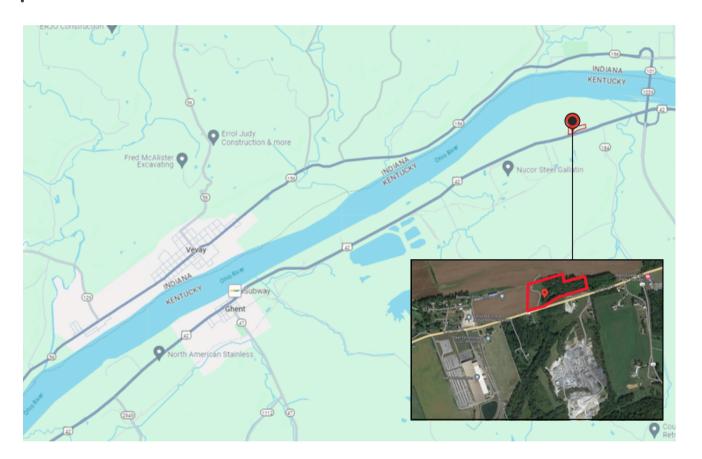

# **GHENT TERMINAL**

## **OUR LOCATION**

- Nucor Steel Gallatin 1.1 miles
- CertainTeed Gypsum
  6.9 miles
- Onrth American Stainless 5.9 miles
- Jefferson, IN/Louisville, KY 60 miles

By establishing a base near its primary customers, PGT Trucking will efficiently support the flow of goods and bolster local trade.